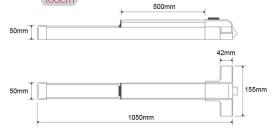

: |              |                        |            | NO           |
| PB-S65A:   |              | Stainless Steel<br>304 | 65cm       | YES          |
| PB-S65N:   |              |                        |            | NO           |
| PB-S100A:  |              |                        | 100cm      | YES          |
| PB-S100N:  |              |                        |            | NO           |

## Specifications

- > Fire-proof ability
- > Fits doors 30'-36' wide
- > Panic devise with dogging feature
- > Solid cored spring bolt
- > Normally open/close
- > Corrosion resistance
- > Able for exterior opening with keys
- > Reversible, non-hand opening
- > Competent for crowded public places
- > Prevents unauthorized access
- > Rounded edges avoiding accidental injury

### Dimensions





## Product Feature

- > Suitable for both wood or metal door applications (not used for glass doors).
- > Easy Installation.
- > Excellent Quality Panic Hardware.
- > Strike Plate, Dogging Key and Screws Included
- > Able to resist the strong external pull. Solid cored spring bolt, resisting sawing and destruction. Trustworthy guardian for life and property security.
- > Suitable for controlling visitor flow rate, preventing unauthorized access and theft.
- > Meets legal demands for emergency exit devices in buildings.
- > Doors will open faster based on convenient non-hand opening with a large compression area.
- > Doors will open with a lighter force of <=70N.
- > Rounded edges with standard curving, preventing accidental injuries in an emergency.
- > High-resistance to corrosion, pass