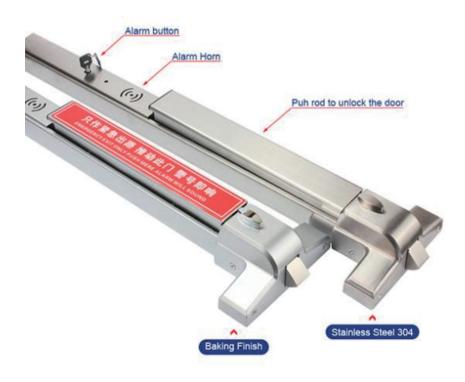

## Specifications

- > Fire-proof ability
- > Fits doors 30'-36' wide
- > Panic devise with dogging feature
- > Solid cored spring bolt
- > Normally open/close
- > Corrosion resistance
- > Able for exterior opening with keys
- > Reversible, non-hand opening
- > Competent for crowded public places
- > Prevents unauthorized access
- > Rounded edges avoiding accidental injury

## Product Feature

- > Suitable for both wood or metal door applications (not used for glass doors).
- > Easy Installation.
- > Excellent Quality Panic Hardware.
- > Strike Plate, Dogging Key and Screws Included
- > Able to resist the strong external pull. Solid cored spring bolt, resisting sawing and destruction. Trustworthy guardian for life and property security.
- > Suitable for controlling visitor flow rate, preventing unauthorized access and theft.
- > Meets legal demands for emergency exit devices in buildings.
- > Doors will open faster based on convenient non-hand opening with a large compression area.
- > Doors will open with a lighter force of <=70N.
- > Rounded edges with standard curving, preventing accidental injuries in an emergency.
- > High-resistance to corrosion, passes long-time tests without damaged parts, ensuring its ability to fit in all kinds of places.