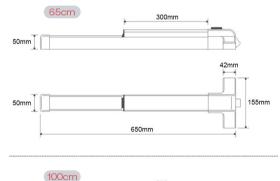

0N: |              |                        |            | NO           |
| PB-S65A:   |              | Stainless Steel<br>304 | 65cm       | YES          |
| PB-S65N:   |              |                        |            | NO           |
| PB-S100A:  |              |                        | 100cm      | YES          |
| PB-S100N:  |              |                        |            | NO           |

## Specifications

- > Fire-proof ability
- > Fits doors 30'-36' wide
- > Panic devise with dogging feature
- > Solid cored spring bolt
- > Normally open/close
- > Corrosion resistance
- > Able for exterior opening with keys
- > Reversible, non-hand opening
- > Competent for crowded public places
- > Prevents unauthorized access
- > Rounded edges avoiding accidental injury

### Dimensions





## Product Feature

- > Suitable for both wood or metal door applications (not used for glass doors).
- > Easy Installation.
- > Excellent Quality Panic Hardware.
- > Strike Plate, Dogging Key and Screws Included
- > Able to resist the strong external pull. Solid cored spring bolt, resisting sawing and destruction. Trustworthy guardian for life and property security.
- > Suitable for controlling visitor flow rate, preventing unauthorized access and theft.
- > Meets legal demands for emergency exit devices in buildings.
- > Doors will open faster based on convenient non-hand opening with a large compression area.
- > Doors will open with a lighter force of <=70N.
- > Rounded edges with standard curving, preventing accidental injuries in an emergency.
- > High-resistance to corrosion, pa