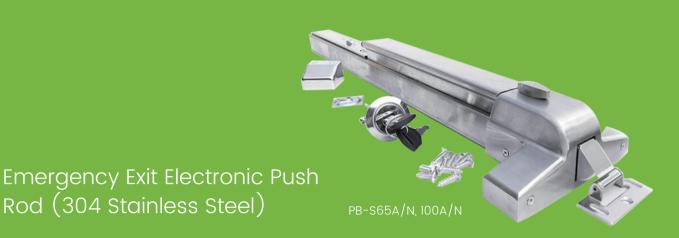

# **S4A INDUSTRIAL CO.,LIMITED**

## Package

| Package Include: | 1 x Door Push Bar Exit Lock |
|------------------|-----------------------------|
|                  | Screws for Installation     |
|                  | 1 x External Lever          |
|                  | 3 x Lever Keys              |
|                  | 1 x Strike                  |
|                  | 1 x End Cap                 |
|                  | 1 x User Manual             |